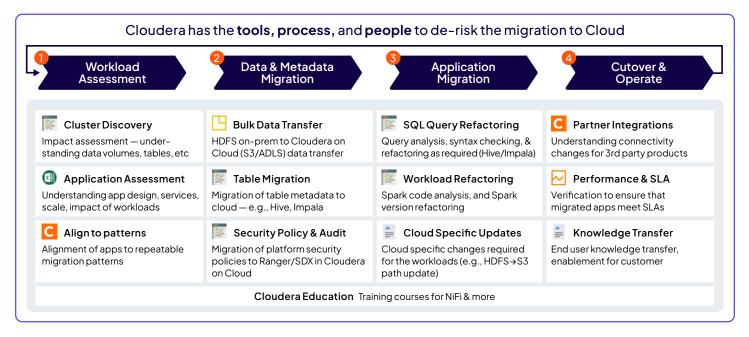

# Services Approach & Methodology

Cloudera's migration accelerator combines proven methodology, automation tooling, and expert guidance to ensure a seamless transition to the cloud. The process is designed to de-risk your upgrade while enabling your team with the knowledge and tools needed for long-term success.

- App Portability Avoid rewriting apps: Cloudera workloads can move directly into DataHub without rewriting, and with minimal refactoring effort.
- Metadata Portability Easy migration: Metadata (security policies, table structure) can be migrated with the workloads to Cloudera on cloud.
- Migration Accelerator Tools included: Cloudera provides tooling, process, and people to simplify movement of workloads to cloud.
- Data Services Get the latest innovations: new use cases can immediately take advantage of the latest features and capabilities in the Cloudera Data Services.

#### Planning & architecture

Cloud-ready architecture, migration strategy, with ongoing advisory

Data & metadata migration,

repeatable factory approach

for apps