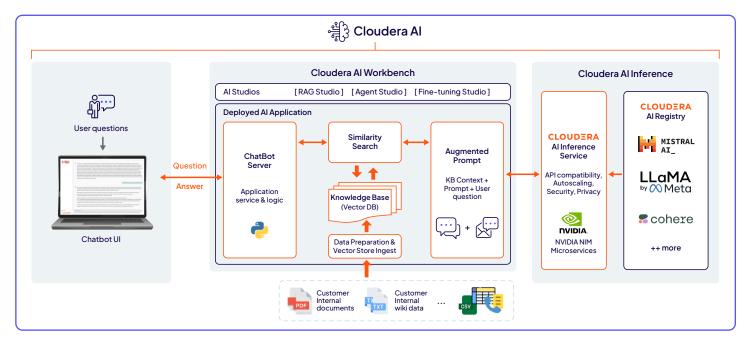

## **Building a Foundation for Enterprise AI**

Cloudera Professional Services will provide a reference implementation designed to accelerate AI adoption within your enterprise. The following solution architecture illustrates how AI models are securely deployed and hosted within your environment, integrating enterprise data for meaningful insights. While this serves as a starting point, it is designed to be extensible — allowing organizations to refine, scale, and operationalize AI solutions over time.