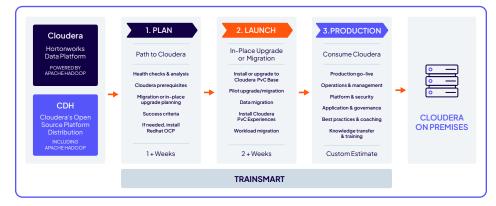

#### Launch on the Path to Cloudera

As you begin your journey to upgrade your analytics platform to Cloudera, Cloudera Professional Services can help you minimize the risk and maximize your value with our proven methodology and automated tools for efficient upgrade and migration.

Our goal is to maximize the value of our customers' data by aligning their information architecture to specific use cases and ensuring the infrastructure meets the demands at every stage of the data lifecycle. SmartUpgrade ensures existing CDH and Cloudera deployments and their implemented workloads benefit from the latest versions by upgrading to Cloudera on premises. A pilot upgrade of a non-production environment in preparation for a production upgrade typically takes about 2-3 weeks. Depending on the scope of your engagement, we can migrate a single cluster in as little as 3-6 weeks to a whole family of clusters in 6-14 weeks.

#### SmartUpgrade Process

The outcome is a healthy operating baseline for all migrated clusters and workloads, updated cluster operations runbook and capacity plan as well as coaching and knowl-edge transfer between Cloudera and customer teams.

By leveraging best practices, accelerators and expertise acquired over years of experience working with customers, Cloudera ensures that upgrades are planned and executed effectively with lowest risk.

### Enable Flexible, True Hybrid Platform with Cloudera On Premises Experiences

If your organization is ready to take your analytics to the next level with Cloudera on premises experiences, our team can help you expand the upgrade to Cloudera Base on premises. Once you've completed the prerequisites and installed RedHat OpenShift, our experts will install Cloudera on premises experiences and enable a pilot experience, either Cloudera Data Warehouse or Cloudera Al.