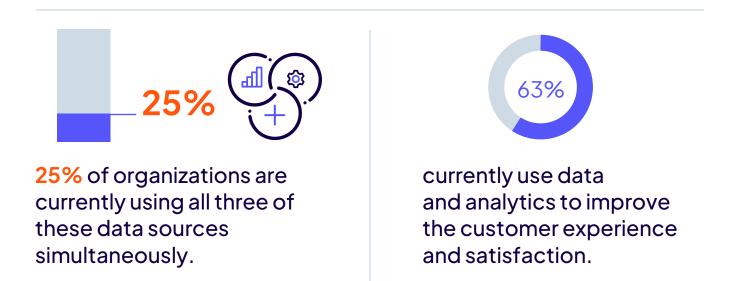

### CLOUDERA

Being Data Driven in the Telecommunications Industry — IT Decision Makers' View in APAC

Customer-centricity is at the top of telco's data agenda





61%

Customer sentiment data



Supply chain data

... are the most used data sources.



## The Critical Nature of Effective Enterprise Data Strategies in The Telco Industry



#### The majority (87%) of ITDMs

across the telco industry report currently having enterprise data strategies in place.

#### More than half (56%) of ITDMs

recognize their current enterprise data strategies as very effective, with the remaining proportion of surveyed respondents in the telco industry reporting improvements to be made.

#### The high cost of management solutions

is a key challenge for two fifths (43%) of ITDMs, as well as lack of effective processes and systems in place (39%), and lack of existing infrastructure in place (38%).

## Organizations That Leverage True Hybrid Platform Capabilities Create Opportunities For New Business Frontiers in a Hybrid World



Almost half (49%) of I