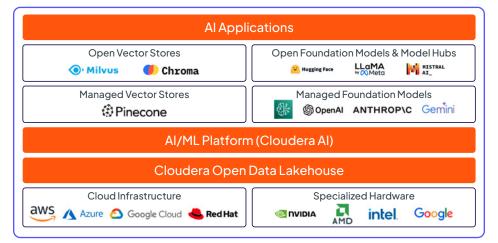

## **Cloudera Enterprise GenAl Stack**

Accelerate Al innovation on an open, flexible, and scalable platform.

## Future-Proof Your Investment with the Latest Al Innovations

In today's fast-paced technological environment, ensuring your enterprise AI solutions are adaptable and future-ready is paramount. Cloudera's platform is designed to be resilient against the evolving demands of the AI ecosystem.

Easily integrate with any Al model or vector database while maintaining full control of your data.

Scale effortlessly as data volumes grow, with a cost-effective hybrid architecture built on Apache Iceberg.