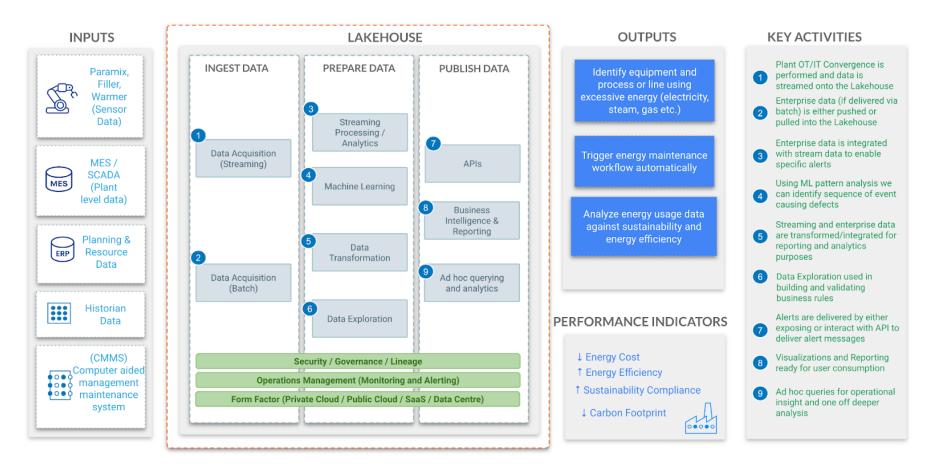

# **CLOUDERA**

Below is a high-level reference architecture view for energy optimization & sustainability in a beverage manufacturer's filling and canning process.

### Next Step

The diagrams above illustrate the benefits of the use case from a functional and conceptual view.

We would love to take the step and set up a use case workshop to ensure you can access and leverage your data for business insights and value. We will walk you through detailed use case implementation blueprints, share our best practices, and demonstrate the quantifiable value.