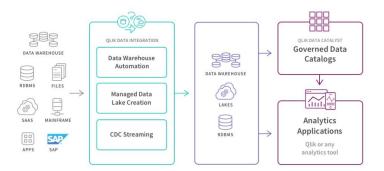

#### **Qlik Compose for Data Warehouses**

Agile data warehouse automation Qlik Compose (formerly Attunity Compose) for Data Warehouse accelerate and simplify data warehouse design, development, testing, deployment and updates. The increase in data volume, velocity and variety is driving the need for more scale and performance. To lead in the digital age, everyone in your business needs easy access to the latest and most accurate data. Qlik Data Integration offerings and Cloudera enables a DataOps approach, vastly accelerating the discovery and availability of real-time, analytics-ready data by automating data streaming (CDC), refinement, cataloging, and publishing.

#### **Data Lake Creation**

Qlik Data Integration (QDI) for Data Lake Creation helps enterprises deliver a return on their data lake investment by continuously providing accurate, timely and trusted transactional data sets for business analytics. Unlike other solutions, QDI for Data Lakes provides a multi-zone architecture with full historical and operational data store, supports virtually all industry standard data sources and targets, automates data flow from initial ingest to final consumption, profiles & catalogs the content of the data lake, and requires no hand coding or Hadoop scripting expertise. Data engineers can now meet growing demands for analytics-ready data sets in real time because QDI for Data Lake Creation makes transactional data available at the speed of change

#### Accelerated Data Ingest for Cloudera Data Platform

The most significant inefficiency of traditional data warehousing is the requirement to design EDW models that match future queries before a warehouse is created. This is especially painful in today's world of real-time decision making and rapidly changing business requirements. As a result, EDW teams just can't keep up. Qlik Data Integration (QDI) solutions for Data Warehouse Automation allows them to quickly design, build, deploy, manage and catalog purpose-built CDP Data Warehouses (especially cloud based) faster than traditional solutions. Consequently, data engineers can meet or exceed the demands for analytics-ready data marts at the speed of change and help the business capitalize on data-driven decisions.

#### **Key features**

- Real-time data ingestion and update Change data capture provides a real-time backbone to accelerate data movement to your warehouse from the widest variety of heterogeneous databases, data lakes, and enterprise sources like mainframe and SAP
- Automated and continuous data lake refinement Qlik standardizes and combines
  change streams into a single transformation-ready data store in the lake. It automatically
  merges multi-table and/or multi-sourced data into a flexible format and structure while
  retaining full history. The resulting persisted data history provides data consumers with
  rapid access to trusted data, including full lineage, without needing to understand the
  automated structuring that has taken place
- A modern approach to optimizing data warehouse creation and operation Qlik
  automates the design of the warehouse, generating ETL code and applying updates all
  while leveraging best practices. This dramatically reduces the time, costs and risk to
  deliver on the promise of an agile data warehouse.
- Trusted, enterprise-ready data Deliver a secure, enterprise-scale catalog for all the data
  in your warehouse and throughout your organization, no matter where it resides.
   Business users get a single, go-to data marketplace to find, understand, and use any
  enterprise data source to gain insights.